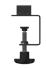

#### **Mounting Bracket**

The mounting bracket gives you numerous ways to attach the Porta-Shield Connect to a wide variety of surfaces without drilling holes into desk or counter tops.