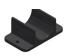

#### **Table Stabilizer**

Snap the Porta-Shield Connect<sub>™</sub> into the stabilizer when extra stability is needed.
Set of two with adhesive on back can be purchased.