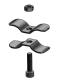

#### **Connector Clamps**

These clamps are great when attaching two or more Porta-Shields Connects, together. Every Connect set includes four clamps.