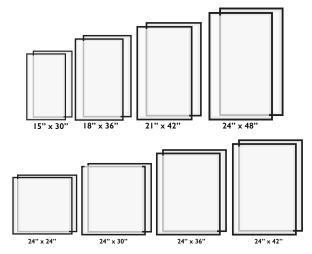

Porta-Shield Connect, comes in a variety of sizes to ensure that you have the best divider for your space. Sizes ranging from 15"  $\times$  30" to 24"  $\times$  48". The Connect, was designed to sit on desks, counters, tables, ledges, workspaces and everything in between.