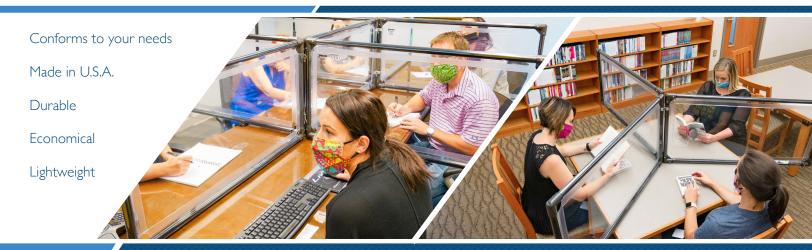

### CONNECT™ BY ANCHOR - SOCIAL DISTANCING BARRIER

If you're needing to add maximum protection to a classroom, conference table, desk, receptionist area or any other small area then the Porta-Shield Connect $_{\scriptscriptstyle \rm IM}$  was designed with you in mind. It features a clear vinyl barrier that can extend off the surface allowing you to talk to your neighbor with the assurance you are both safe. The Connect is customizable to your needs. Connector clamps and mounting brackets can be utilized in an number of ways.

Porta-Shield Connect, comes in a variety of sizes to ensure that you have the best divider for your space. Sizes ranging from 15"  $\times$  30" to 24"  $\times$  48". The Connect, was designed to sit on desks, counters, tables, ledges, workspaces and everything in between.