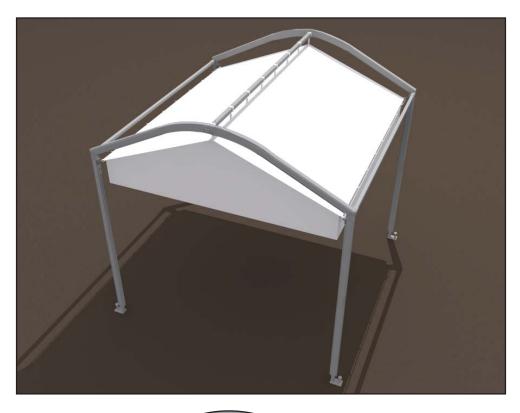

### Step 4

Tighten side-release buckles at ridge of liner until liner fits as desired.

Liner shown attached to frame.

Anchor Industries Inc. 7701 Highway 41 N Evansville, IN 47725 Phone: 812-867-2421 Fax: 812-867-1429 1-800-544-4445 email: tents@anchorinc.com www.anchorinc.com