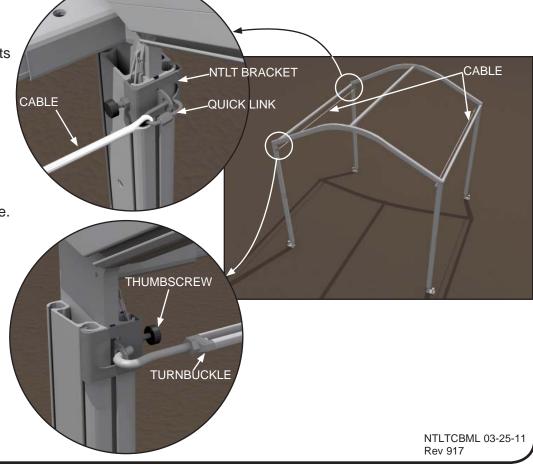

#### Step 1

Attach cables to uprights as shown using the NTLT brackets as shown.

Set NTLT bracket as high as possible on upright.

Thumb screw should protrude toward inside of frame.

Tension cable using turnbuckle.