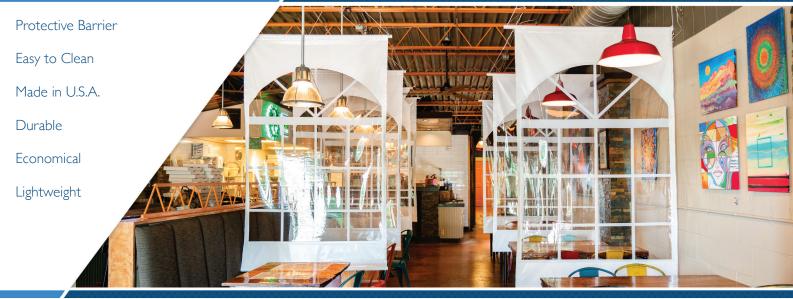

## DINING DIVIDER® PRICING

STRENGTH • SOLUTION • VERSATILITY

## STANDARD DINING DIVIDER (WINDOW)

- Pocket Top & Bottom
  Holes for hanging
- Raw Edges
- · Lightweight fabric
- PVC pipe

## CLEAR DINING DIVIDER (WHITE VINYL BAND ON TOP AND BOTTOM)

- · No window printed on vinyl · Holes for hanging
- Pocket Top & Bottom
- · Lightweight fabric
- Raw Edges
- PVC pipe

## **DELUXE DINING DIVIDER** (WINDOW)

- Keder Top
- Hemmed Edges
- · Heavy weighted pipe
- Eye-bolts for hanging
- 16 oz block-out fabric
- Semi closed pocket at bottom

| SIZES          | Replacement<br>Panel | TOTAL    |
|----------------|----------------------|----------|
| 7'10"h X 6'6"w | \$141.00             | \$165.00 |
| 7'10"h X 4'8"w | \$107.00             | \$120.00 |